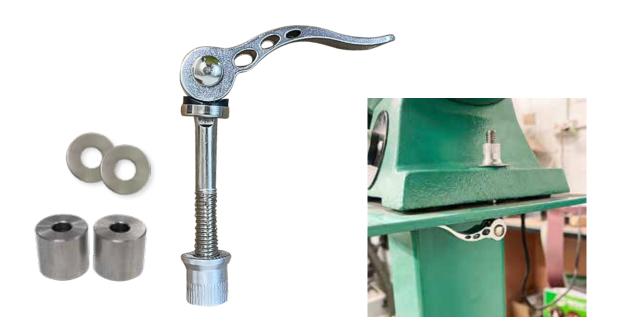

## **QUICK CLAMP**

Maximise efficiency and ease in your workshop with our versatile and durable Quick-Clamps. Designed for rapid and secure clamping, these clamps are perfect for securing equipment on benches or presses. Ideal for quick adjustments of drill press vices on drill press tables, they streamline your workflow and enhance productivity.

### **Workshop Quick Clamp**

### Features:

- · Built for rapid and secure clamping
- A robust design that delivers exceptional grip strength and stability
- · Keeps your workpieces firmly in place
- Ergonomic handle ensures an easy and comfortable operation
- Quick-release mechanism allows for effortless adjustment and repositioning

| Part No:   | AAQC-1 |
|------------|--------|
| Item Code: | 811798 |
| Length     | 100mm  |