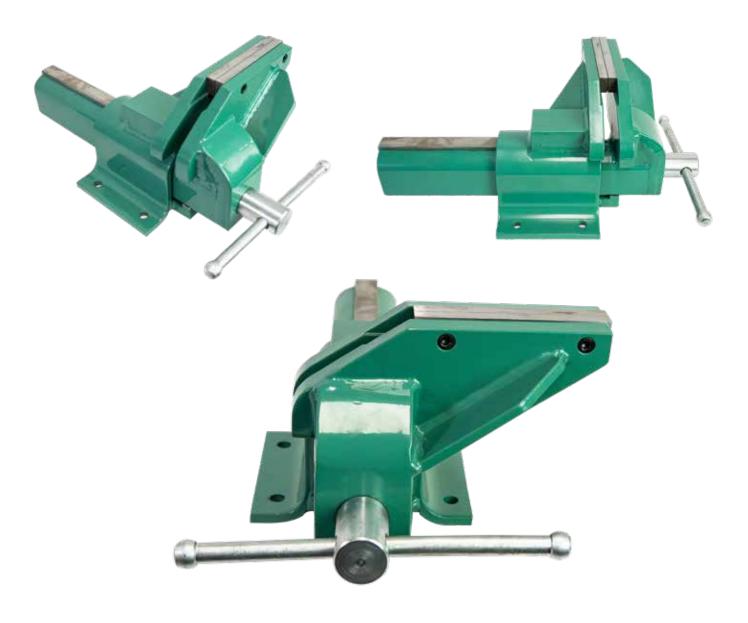

## **OFFSET BENCH VICES**

Introducing the NEW 6" Offset Vice from Abbott and Ashby, a pinnacle of Australian engineering, designed to deliver superior performance and versatility.

### 150mm Offset Bench Vice Heavy Duty

### **Key Features:**

**Innovative Offset Design:** Allows for clamping long vertical workpieces with full jaw width access, free from obstructions by the vice body.

**Exceptional Quality:** Provides a firm grip with no flex, making it ideal for the most demanding tasks.

**Heavy Steel Construction:** ensuring durability in the harshest industrial environments.

#### Replaceable Hardened and Serrated Steel Jaws:

Guarantees extended lifespan, consistent performance and easy to replace when needed.

**Secure Mounting:** Equipped with a fixed base and four bolt-down points for safe and stable installation.

| ATBVQS150 |
|-----------|
| 811618    |
| 150mm     |
| 190mm     |
| 470mm     |
| 280mm     |
| 190mm     |
| 23kg      |
|           |