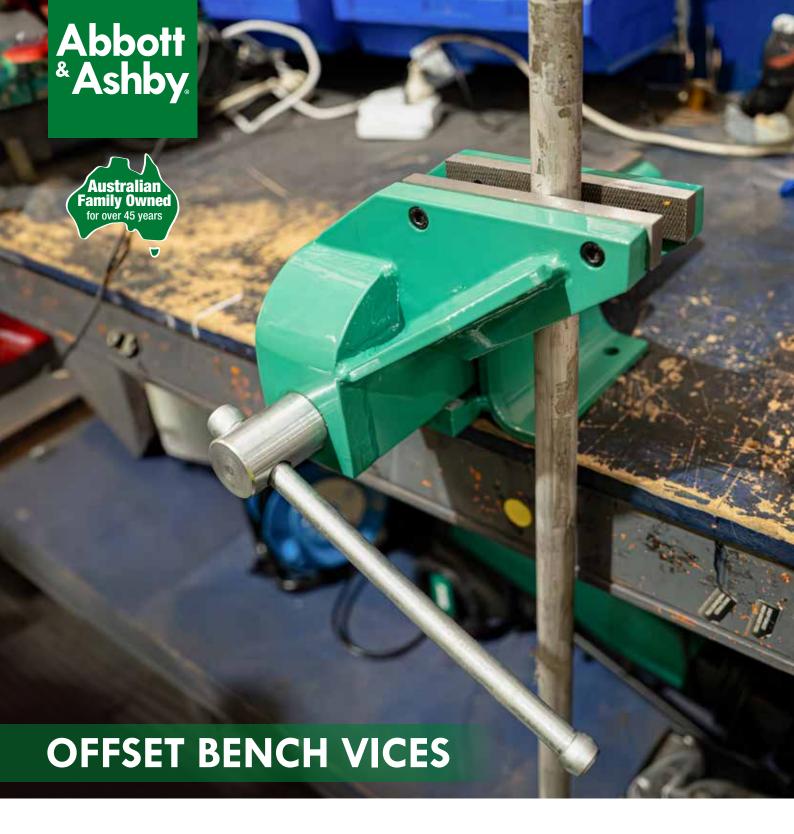

## **OFFSET BENCH VICES**

Introducing the NEW 6" Offset Vice from Abbott and Ashby, a pinnacle of Australian engineering, designed to deliver superior performance and versatility.

### **Key Features:**

**Innovative Offset Design:** Allows for clamping long vertical workpieces with full jaw width access, free from obstructions by the vice body.

**Exceptional Quality:** Provides a firm grip with no flex, making it ideal for the most demanding tasks.

**Heavy Steel Construction:** ensuring durability in the harshest industrial environments.

#### Replaceable Hardened and Serrated Steel Jaws:

Guarantees extended lifespan, consistent performance and easy to replace when needed.

**Secure Mounting:** Equipped with a fixed base and four bolt-down points for safe and stable installation.